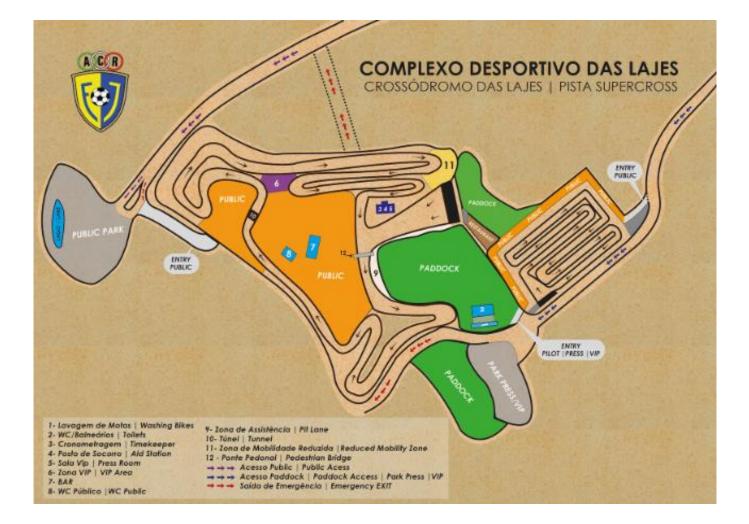

#### 5. CIRCUIT

| Name                                                      | Crossódromo Internacional das Lajes                                                           |  |  |
|-----------------------------------------------------------|-----------------------------------------------------------------------------------------------|--|--|
| Street                                                    |                                                                                               |  |  |
| City                                                      | 6300 – 105 Fernão Joanes                                                                      |  |  |
| GPS Coordinates                                           | 40.483172, -7.362674                                                                          |  |  |
| Length of the track                                       | 1595                                                                                          |  |  |
| Minimum width                                             | 5                                                                                             |  |  |
| A drawing of the circuit is attached to these regulations |                                                                                               |  |  |
| The race office must be e                                 | The race office must be equipped with a high speed internet connection over the whole meeting |  |  |

#### Attachmend:

Page 1: A map of the region, including the venue of the circuit

Page 2: Time Schedule

Page 3: Drawing of the circuit