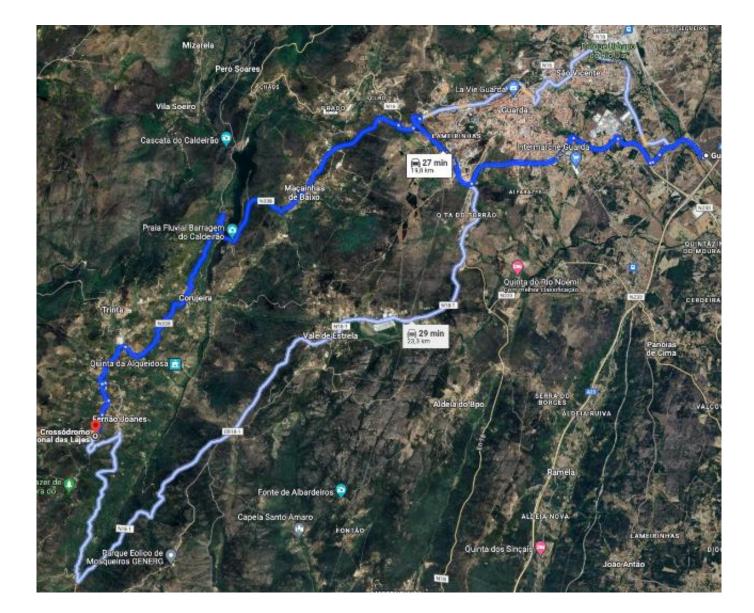

## ACCESS

| Nearest Airport | Oporto      | at   | 215 | Km from the circuit |
|-----------------|-------------|------|-----|---------------------|
| Motorway        | A25         | exit |     |                     |
| National road   |             |      |     |                     |
| Nearest Town    | Guarda      |      |     |                     |
| Direction       | East / West | at   | 14  | Km from the circuit |

#### 5. CIRCUIT

| Name                                                      | Crossódromo Internacional das Lajes                                                           |  |  |
|-----------------------------------------------------------|-----------------------------------------------------------------------------------------------|--|--|
| Street                                                    |                                                                                               |  |  |
| City                                                      | 6300 – 105 Fernão Joanes                                                                      |  |  |
| GPS Coordinates                                           | 40.483172, -7.362674                                                                          |  |  |
| Length of the track                                       | 1595                                                                                          |  |  |
| Minimum width                                             | 5                                                                                             |  |  |
| A drawing of the circuit is attached to these regulations |                                                                                               |  |  |
| The race office must be e                                 | The race office must be equipped with a high speed internet connection over the whole meeting |  |  |

#### Attachmend:

Page 1: A map of the region, including the venue of the circuit

Page 2: Time Schedule

Page 3: Drawing of the circuit